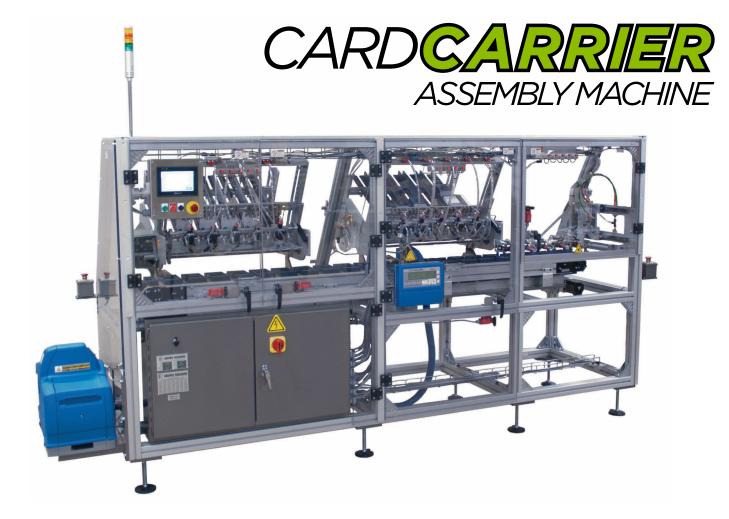

The Card/Carrier Assembly Machine is a flexible, intermittent motion packaging system designed to attach gift cards onto printed carriers for point of purchase hanging displays. This machine can be customized for collation applications.

## Functional Design, Easy Access Construction

- Available with extruded aluminum frame or heavy-duty cold rolled steel frame.
- Clear visibility and easy-access guarding provide access to machine.

#### Machine Features (Standard)

- Designed to run a single or multiproduct package with a variable product.
- Designed to attach gift cards to corresponding carriers with numerical sequence.
- Five lane reciprocating shingling discharge station with conveyor for easy removal of finished product.
- Ideal for CR80 cards.
- Main flight system pitched to suit individual product and pack format applications.
- Configurable for either hand.
- Precise intermittent motion movements of the flighted conveyor.
- +/- 1/32" to +/- 1/64" placement tolerance dependent on product variation.