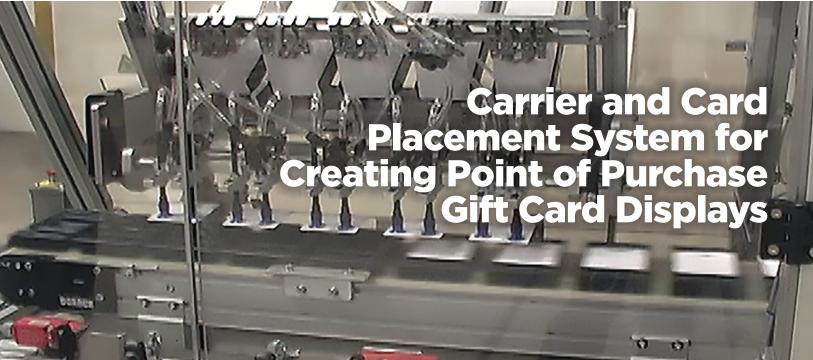

The Card/Carrier Assembly Machine is a flexible, intermittent motion packaging system designed to attach gift cards onto printed carriers for point of purchase hanging displays. This machine can be customized for collation applications.

#### Machine Features (Standard)

- Designed to run a single or multiproduct package with a variable product.
- Designed to attach gift cards to corresponding carriers with numerical sequence.
- Five lane reciprocating shingling discharge station with conveyor for easy removal of finished product.
- Ideal for CR80 cards.
- Main flight system pitched to suit individual product and pack format applications.
- Configurable for either hand.
- Precise intermittent motion movements of the flighted conveyor.
- +/- 1/32" to +/- 1/64" placement tolerance dependent on product variation.