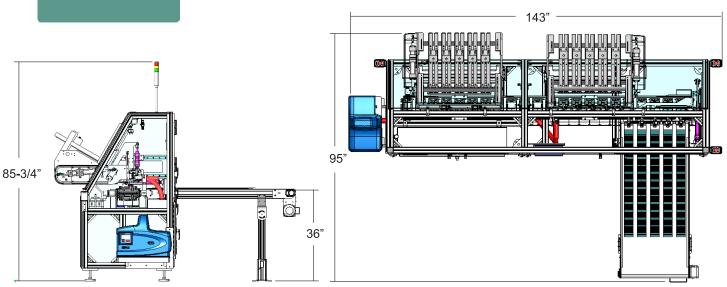

#### Floor plan: #1030921

Graphic Packaging International 975 3rd Street Southwest Crosby, MN 56441 (888) 800-6861