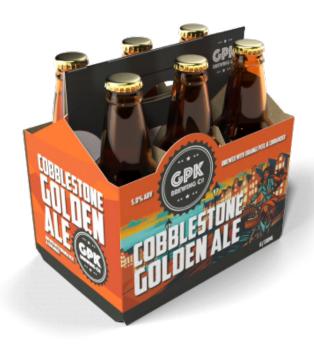

## **Basket Carrier Solutions**

Highly efficient basket carrier solution designed to hold multiple bottled beverages, with easy-to-carry handles that offer improved comfort and reliability for product transportation.

Basket carriers have a superior printing surface that allows for impactful brand appearance and can be easily customized with unique die cuts to make the pack stand out of the shelf.

Style options for maximum shelf appeal such as neck through, strap style, and fully enclosed are available.