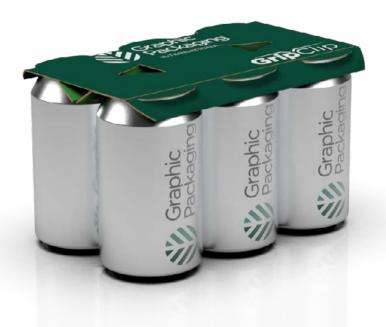

GripClip™ is part of our clip portfolio, and serves as a sustainable replacement for plastic rings, tops and shrink wraps, offering other merchandising benefits such as high-quality graphics and a comfortable carry experience.

GripClip works on all can diameters and heights and is available in multiple pack configurations. The design is similar to KeelClip™ but doesn't include the center keel, which provides extra savings in board and materials.