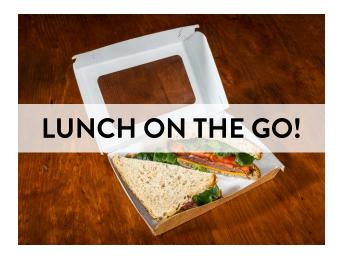

# SANDWICH CLAMSHELLS

FOODSERVICE -

Our sandwich clamshells are ideal foodservice packaging solutions for on the go consumers who are eating out or picking up prepared foods. The one-piece package design allows the clamshells to be stackable and no need for separate lid inventory. Clamshells help maintain food freshness whether for hot or cold items.