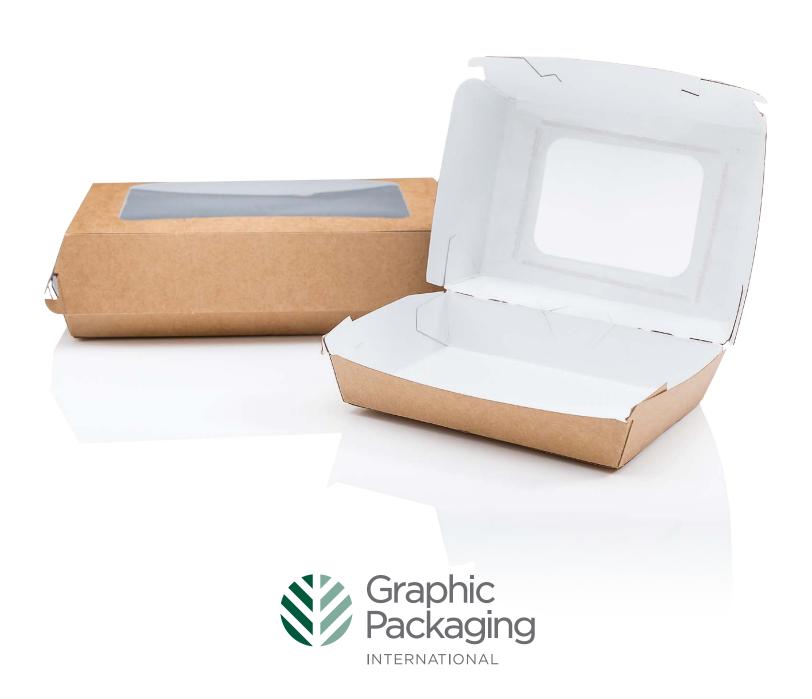

# SANDWICH CLAMSHELLS

FOODSERVICE -

Our sandwich clamshells are ideal foodservice packaging solutions for on the go consumers who are eating out or picking up prepared foods. The one-piece package design allows the clamshells to be stackable and no need for separate lid inventory. Clamshells help maintain food freshness whether for hot or cold items.

### SANDWICH CLAMSHELL

Case Qty: 432 Case Weight: 15.1 lbs Case Cube: 1.86 Case Dimensions: 16.44x14.44x13.75 Item Dimensions: 5.53x3.16x2.25 Ti/Hi: 9x6

#### **FULL SANDWICH**

Case Qty: 300 Case Weight: 24.0 lbs Case Cube: 3.20 Case Dimensions: 23.63x12.00x18.25 Item Dimensions: 8.00x5.25x2.13 Ti/Hi: 6x4

#### HALF SANDWICH

Case Qty: 600 Case Weight: 24.0 lbs Case Cube: 3.44 Case Dimensions: 23.63x19.00x12.50 Item Dimensions: 5.25x3.85x2.13 Ti/Hi: 4x5

Don't see what you need? Contact your Graphic Packaging International Sales Representative for available options.