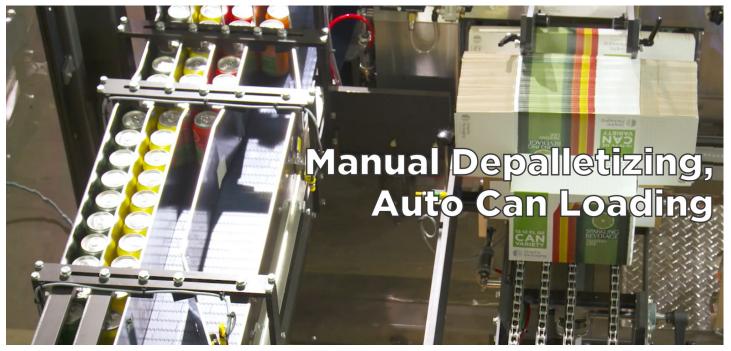

GPI02092021

VARIETY PACK MANUAL INFEED

The Variety Pack Manual Infeed is an economic way to manually depalletize and stage multiple flavors of beverage cans from loose filled trays and transfers cans to the downstream Graphic Packaging cartoner for multipacking. Graphic Packaging can be your single source for infeed system, downstream cartoner and packaging providing you with the most reliable packaging system.