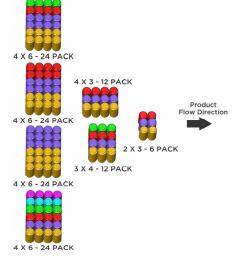

### **Typical Pack Patterns**

Representative patterns only—many more available.