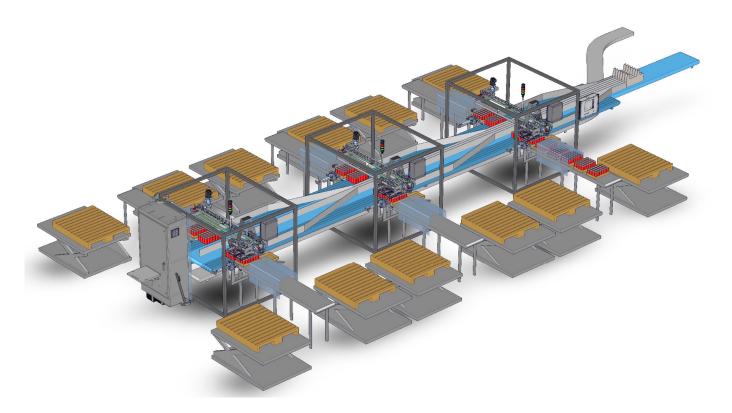

#### Functional Design, Easy Access Construction

- Heavy-duty sub-frame for mounting conveyors and can shuttles.
- Designed to be operated with up to six operators
- Small footprint

## **Machine Features (Standard)**

- Manual depalletizing system:
- Six servo driven can shuttles with tooling.
- Six lane multi-diameter product guides.
- Tray return system
- Tool-less changeover
- Low product sensors
- Controlled by HMI

### **Machine Features (Optional)**

- Dual pallet scissor lifts at each depalletization cell
- Can bypass system
- Customizable solutions