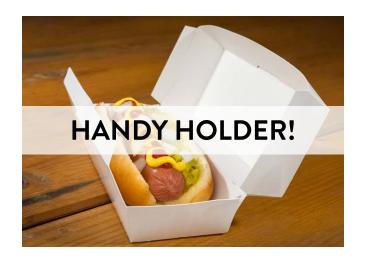

# HOT DOG PACKAGING

FOODSERVICE -

Our hot dog containers are formed for stability and designed to lock for secure carrying. They are nested for space savings on the counter and in the storeroom. Our two piece tray can serve as two sku's, utilizing one piece for in-store dining and two pieces for on-the-go lunch or dinner. Both sizes are easily customized with your brand and graphics. Our hot dog trays can be utilized in school cafeterias, quick-serve restaurants, sporting/entertainment events, amusement parks, gas station restaurants and by street vendors. The trays have uses well beyond hot dogs and are limited only by your imagination. French fries, pretzels, and tater tots are just a few items that will fit well in the container.