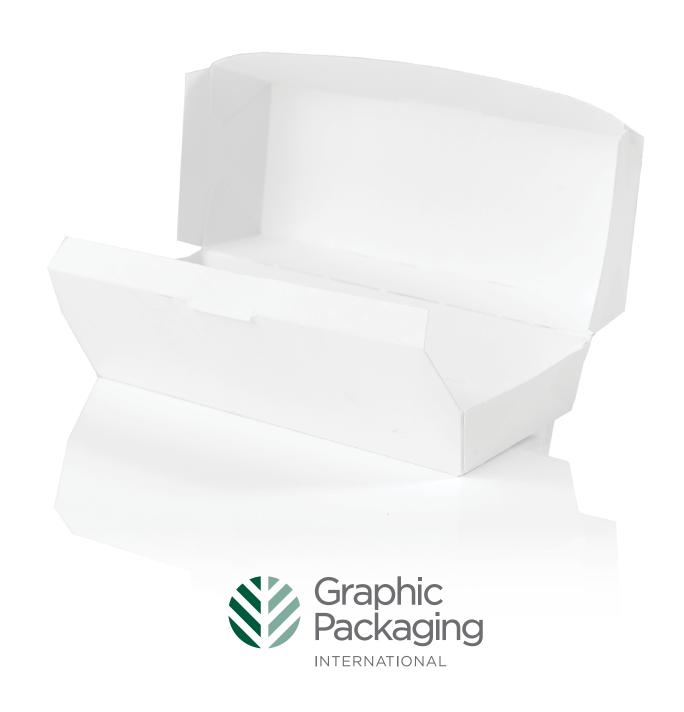

# HOT DOG PACKAGING

FOODSERVICE -

Our hot dog containers are formed for stability and designed to lock for secure carrying. They are nested for space savings on the counter and in the storeroom. Our two piece tray can serve as two sku's, utilizing one piece for in-store dining and two pieces for on-the-go lunch or dinner. Both sizes are easily customized with your brand and graphics. Our hot dog trays can be utilized in school cafeterias, quick-serve restaurants, sporting/entertainment events, amusement parks, gas station restaurants and by street vendors. The trays have uses well beyond hot dogs and are limited only by your imagination. French fries, pretzels, and tater tots are just a few items that will fit well in the container.

#### HOT DOG CLAMSHELL

Case Qty: 500 Case Weight: 16.0 lbs Case Cube: 1.50 Case Dimensions: 15.50x12.13x13.75 Item Dimensions: 6.00x2.13x2.25 Ti/Hi: 9x6