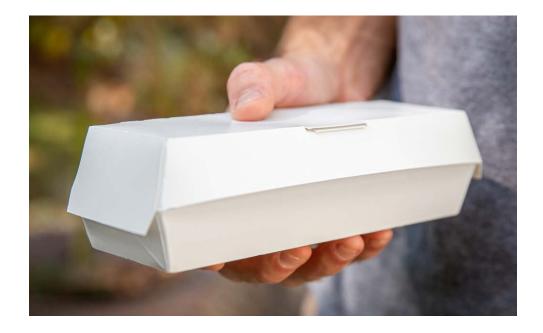

# HOT DOG PACKAGING

FOODSERVICE -

Our hot dog containers are formed for stability and designed to lock for secure carrying. They are nested for space savings on the counter and in the storeroom. Our two piece tray can serve as two sku's, utilizing one piece for in-store dining and two pieces for on-the-go lunch or dinner. Both sizes are easily customized with your brand and graphics. Our hot dog trays can be utilized in school cafeterias, quick-serve restaurants, sporting/entertainment events, amusement parks, gas station restaurants and by street vendors. The trays have uses well beyond hot dogs and are limited only by your imagination. French fries, pretzels, and tater tots are just a few items that will fit well in the container.

#### RKFW-011

HOT DOG TRAY
Case Qty: 1000
Case Weight: 16.8 lbs
Case Cube: 1.57
Case Dimensions:
15.71x11.50x15.00
Item Dimensions:
6.38x2.00x2.00
Ti/Hi: 8x3

Don't see what you need? Contact your Graphic Packaging International Sales Representative for available options.