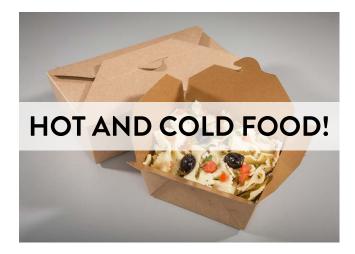

EconoPaxx<sup>™</sup> containers can be used interchangeably for both hot and cold items including salads, pasta, wings, and sandwiches to name a few. The possibilities are endless. This flexibility results in a decrease in the number of SKUs needed to be stocked in the back of the storeroom.