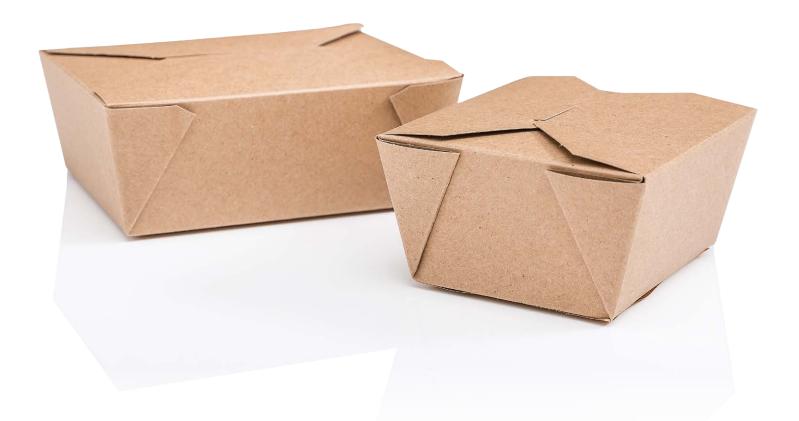

## ECONOPAXX<sup>TM</sup> — FOODSERVICE —

EconoPaxx<sup>™</sup> foodservice cartons are made with paperboard that uses 100% recycled fibers and are FSCrecycled certified. EconoPaxx<sup>™</sup> poly coated cartons are designed to meet your specific requirements that provide the maximum grease and moisture barrier for both hot and cold items.

EconoPaxx<sup>™</sup> containers can be used interchangeably for both hot and cold items including salads, pasta, wings, and sandwiches to name a few. The possibilities are endless. This flexibility results in a decrease in the number of SKUs needed to be stocked in the back of the storeroom.