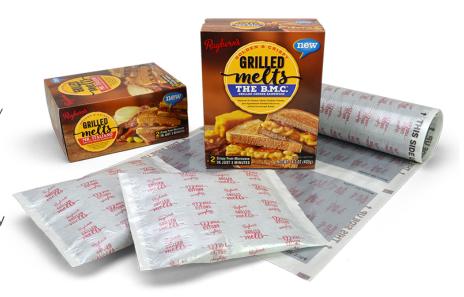

## Quilt Wave<sup>™</sup>

## PRODUCT DESCRIPTION

Quilt Wave™ is a flexible active microwave package designed to conform to irregularly shaped food products. It can be used as patch material in cartons or trays, and is heat-sealable as rollstock for VFFS/HFFS applications.

Quilt Wave<sup>™</sup> has been engineered with cells, or "quilts", which expand when exposed to microwave energy and provide intimate contact with food, driving away moisture and creating maximum browning and crisping. Quilt Wave<sup>™</sup> provides portability, superior browning and crisping, as well as elevation off the microwave oven floor.