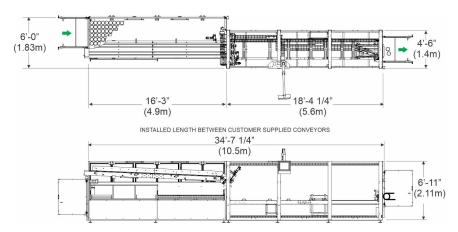

### **Specifications**

41-1/4" +/- 2" (1048mm +/-50mm)

#### Stacker Elevation

#### **Machine Product Elevation**

#### **Machine Footprint**