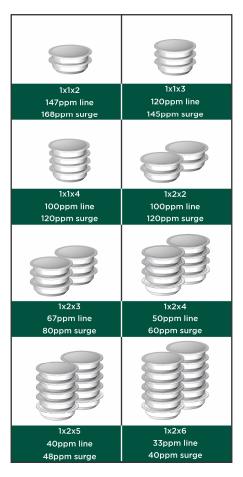

## Straight Wrap Pack Formats

Pack Styles

**Primary Container Size** 

Standard:

#### Speed

Packages Sealed Bowls at speeds up to:

| Line          | Surge         |
|---------------|---------------|
| 294 bowls/min | 337 bowls/min |