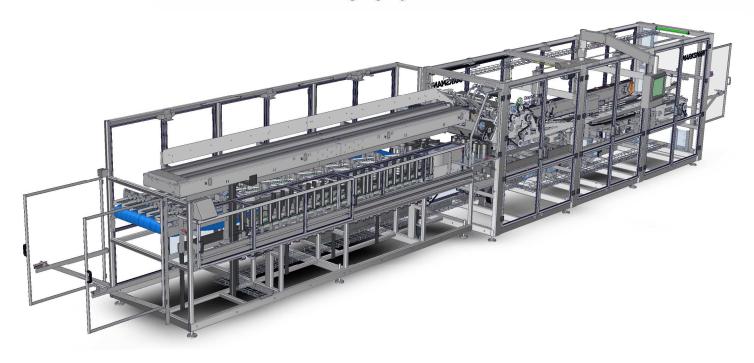

# MARKSMAN "SB

Stacked Bowl Packaging System

# MARKSMAN™SB

The Marksman™ SB is a servo driven / servo changeover packaging machine for stacked bowls. It combines our patented market-proven wrap locking system with an innovative carton design that provides a strong, functional paperboard package without glue. The Marksman SB is easy to operate. maintain and changeover.