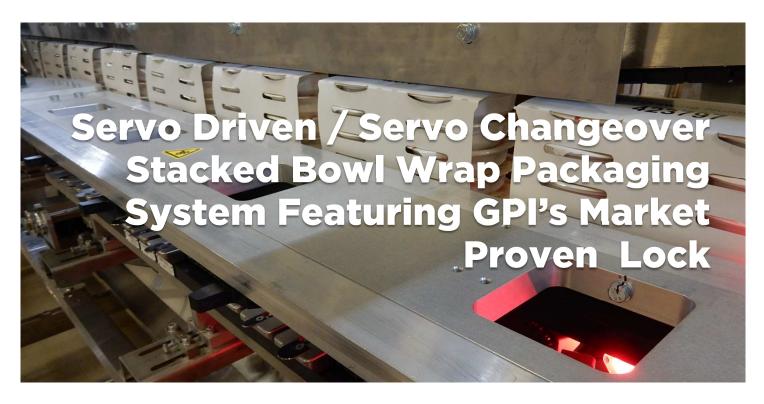

# MARKSMAN™SB

The Marksman™ SB is a servo driven / servo changeover packaging machine for stacked bowls. It combines our patented market-proven wrap locking system with an innovative carton design that provides a strong, functional paperboard package without glue. The Marksman SB is easy to operate. maintain and changeover.

#### Standard

- · GPI standard lock
- · Venturi vacuum system
- Solid lube bearings
- 10,000 carton capacity magazine
- · Lock-Detection with Reject in machine

#### **Package Closing System**

**GPI Lock System** 