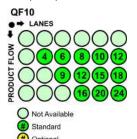

### **Pack Formats**

- 2x2, 2x3, 2x4, 2x5, 2x6
- 3x3, 3x4, 3x5, 3x6
- 4x4, 4x5, 4x6