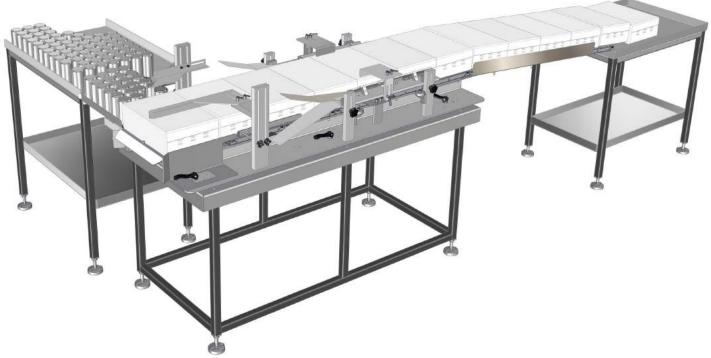

The QuikFlex<sup>™</sup> 10 is Graphic Packaging's compact, simple and economical manual packaging system for fully-enclosed cartons. Cartons are sealed as a single operator pushes packs through the patented locking system that uses no power or glue. The QuikFlex<sup>™</sup> 10 is changeover ready and supports a variety of container sizes and pack formats.

### Changeover

Simple changeover to a variety of heights and diameters of various products. Changeover time is 5-10 minutes using scales and pointers.

Floorplan

Right Hand Machine Pictured