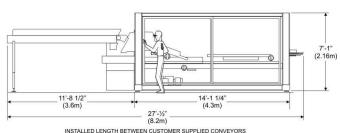

**

Standard: 2x2, 2x3, 2x4

Optional: 2x5, 2x6, 1x2, 1x3, 1x4, 1x5

### MM1600HSi → LANES RODUCT FLOW



Standard Optional

Not Available

#### Pack

#### Styles

Standard: Top and bottom gussets for dual lane packs

Optional: Straight wraps with wrap heel and crown apertures for either dual or single lane packs

#### Speed / Pitches

Operates at speeds up to:

| Pitch                           | Line   | Surge  |
|---------------------------------|--------|--------|
| 2x2                             | 400ppm | 450ppm |
| 2x3                             | 350ppm | 400ppm |
| 2x4                             | 250ppm | 300ppm |
| 2x5                             | 200ppm | 240ppm |
| 2x6                             | 166ppm | 200ppm |
| 1x packs - Same ppm as 2x packs |        |        |