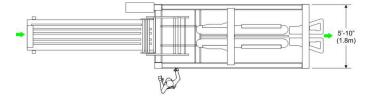

ts**

Standard: 2x2, 2x3, 2x4

Optional: 2x5, 2x6, 1x2, 1x3, 1x4, 1x5

### MM1600HSi → LANES RODUCT FLOW



Standard Optional

Not Available

#### Pack

#### Styles

Standard: Top and bottom gussets for dual lane packs

Optional: Straight wraps with wrap heel and crown apertures for either dual or single lane packs

#### Speed / Pitches

Operates at speeds up to:

| Pitch                           | Line   | Surge  |
|---------------------------------|--------|--------|
| 2x2                             | 400ppm | 450ppm |
| 2x3                             | 350ppm | 400ppm |
| 2x4                             | 250ppm | 300ppm |
| 2x5                             | 200ppm | 240ppm |
| 2x6                             | 166ppm | 200ppm |
| 1x packs - Same ppm as 2x packs |        |        |