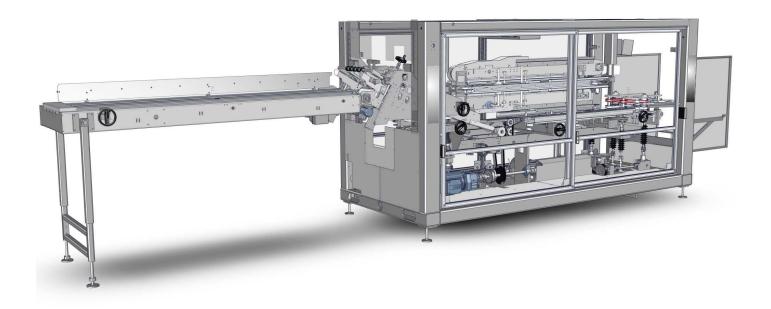

## MARKSMAN™1600HSI

Cans

Continuing its legacy of being the most efficient, high-speed can wrap machine available, the new Marksman 1600HSi machine now runs multiple diameter cans and larger pack sizes, including 10-pack and 12-pack.