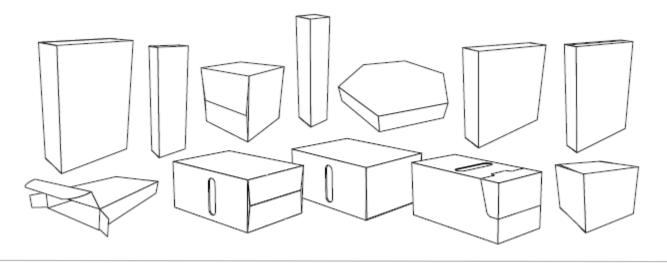

# • Product and Size Ranges

Designed to handle a full range of cartons.

 Carton size range: 1-1/2" to 11" wide x 4-1/4" to 13" long x 1-1/2" to 7" deep. Machine customized for other sizes.