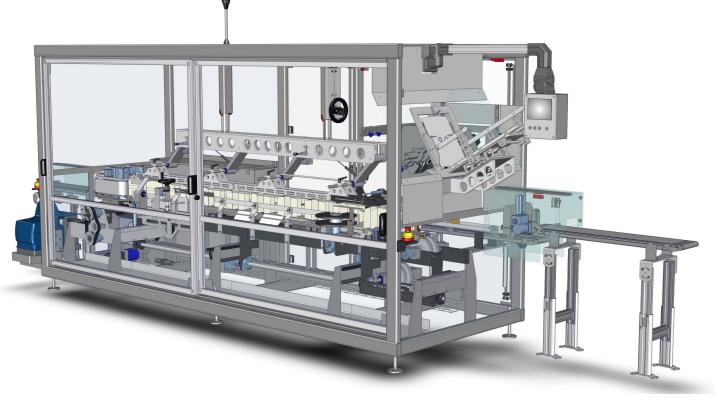

# QUIKFLEX CP

GPI Cartoners are supplied in either continuous or intermittent motion to suit a variety of applications and line configurations. Our line of cartoners is flexible, enable quick changeovers and are designed to erect and seal cartons for totally enclosed packages.

# Functional Design, Easy Access Construction

- Heavy-duty cold rolled welded steel frame made from square mechanical tubing with adjustable legs.
- Clear polycarbonate interlocking hinged guard doors or sliding doors for ease of access.

# **Machine Features (Standard)**

- Reciprocating, rotary or segment wheel feeding for reliable carton staging.
- Servo controlled for smooth operation.
- Carton Closing: Nordson Hot melt glue system or mechanical carton closure
- No tool changeover
- · Allen Bradley electrical package.
- Color touchscreen HMI and light tower for visual display of machine functions.
- Scales and dial indicators for accurate changeovers.
- External Ethernet port for convenience.

# **Machine Features (Optional)**

- Three grades of construction are available from standard finish to a stainless steel wash-down construction.
- Ergonomic powered magazine for extended carton supply.
- Low carton sensing.
- Custom infeed per application.
- Barrel cam loader
- Mechanical vacuum pump.
- IQ tablet for technical manuals, parts manuals, 3D PDF Part Viewer, Dynamic Changeover Checklist with Video Guidance.
- · Remote Connectivity.