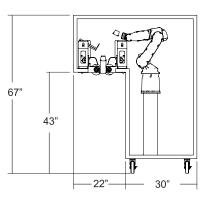

### Functional Design, Easy Access Construction

- Heavy-duty cold rolled painted steel
- frame or welded stainless steel frame. • Two construction grades to match
- application needs.Clear visibility and easy-access guarding
- provide access to machine.

## Machine Models:

• Custom to suit application - GP8, 12,