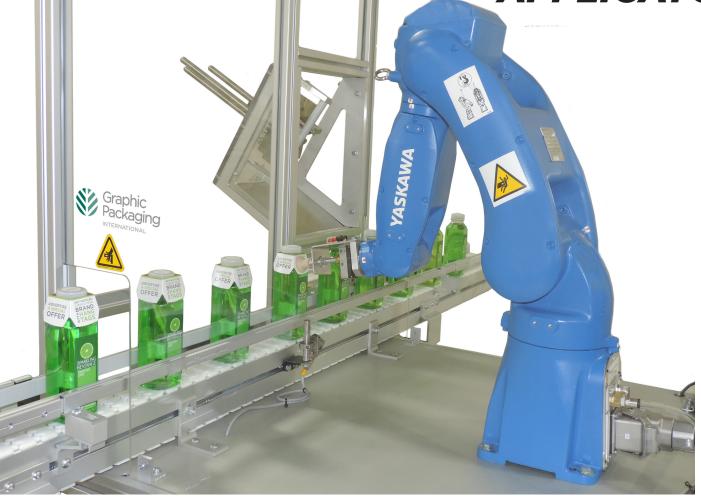

# ROBOTIC NECK/HANG TAG APPLICATOR

Robotic Hang Tag Applicators are flexible, machines customized to apply neck or hang tags to bottles off-line or in your production line.

### Functional Design, Easy Access Construction

- Heavy-duty cold rolled painted steel
- frame or welded stainless steel frame. • Two construction grades to match
- application needs.Clear visibility and easy-access guarding
- provide access to machine.