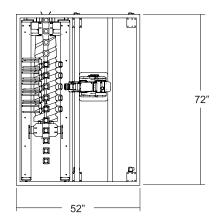

### Functional Design, Easy Access Construction

- Heavy-duty cold rolled painted steel
- frame or welded stainless steel frame. • Two construction grades to match
- application needs.Clear visibility and easy-access guarding
- provide access to machine.

## Machine Models:

• Custom to suit application - GP8, 12,