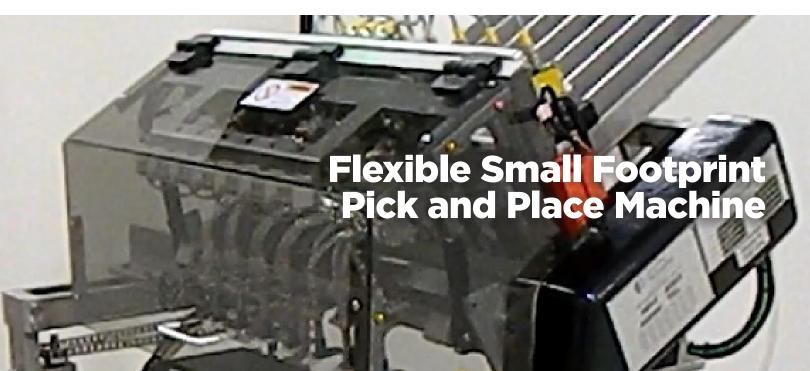

The Miniature Reciprocating Vacuum Placer is a small footprint unit that can stand alone or be integrated into an existing system. Used for picking and placing a variety of stackable items in to or on to another product or as a tray feeding device at the front of a product line.