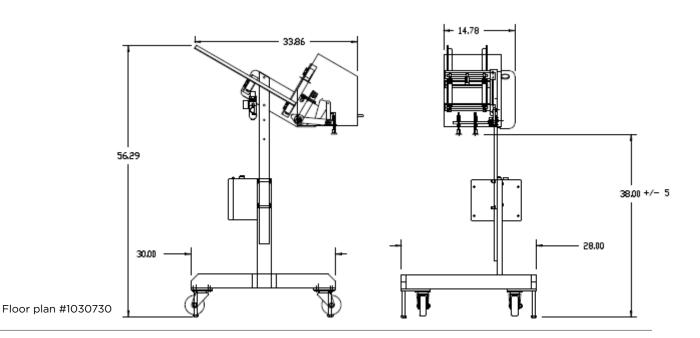

#### **Machine Models**

- 5", 8", and 15" wide standard models, custom widths available.
- · Vertical placement model.