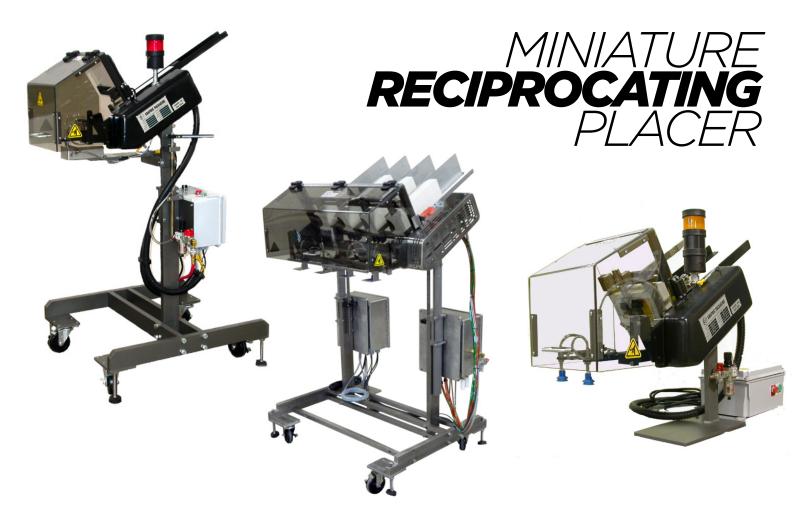

The Miniature Reciprocating Vacuum Placer is a small footprint unit that can stand alone or be integrated into an existing system. Used for picking and placing a variety of stackable items in to or on to another product or as a tray feeding device at the front of a product line.

# Functional Design, Easy Access Construction

- Heavy-duty cold rolled steel stand with Melonite coating.
- Three construction grades to match application needs, including water resistant/wash-down
- Easy-access guarding provide access to machine.

## Machine Features (Standard)

- Various drive options for greater flexibility and ability to pick products that were challenging in the past.
- Casters for mobility and adjustable foot pads.
- PLC controlled brand flexibility.

#### **Machine Models**

- 5", 8", and 15" wide standard models, custom widths available.
- · Vertical placement model.