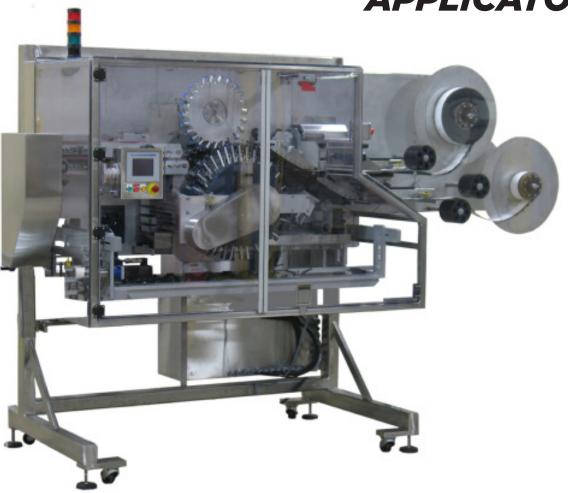

### Functional Design, Easy Access Construction:

- · Heavy-duty welded stainless steel frame.
- · Clear polycarbonate hinged guard doors.

#### Machine Features (Standard)

- Incorporates a band-expanding wheel
  that separates each tag from the web
  as it rotates the tag to the bottom of the
  wheel. The wheel releases the tag over
  the neck of the bottle and the timing
  screw discharges the bottle onto the
  customer's conveyor.
- Stand-alone machine allows it to be rolled up to your existing conveyor and apply tags to a single lane of bottles as they are conveyed through the packaging process.
- Multiple servo axis allows for fast, accurate changeovers and on the fly adjustments.
- Minimal retooling required, making for quicker changeovers.
- User-friendly operator interface engineered specifically with the end user in mind.
- Photo-eye product signal.
- Auto-splice of rolls of tags for continuous operation.