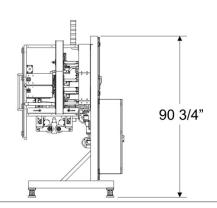

# 145 1/4" 55 3/4"

Graphic Packaging International 975 3rd Street Southwest Crosby, MN 56441 (888) 800-6861 Please visit our website at www.graphicpkg.com for more information.