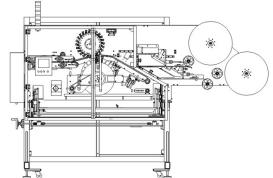

#### Machine Features (Standard)

- Incorporates a band-expanding wheel
  that separates each tag from the web
  as it rotates the tag to the bottom of the
  wheel. The wheel releases the tag over
  the neck of the bottle and the timing
  screw discharges the bottle onto the
  customer's conveyor.
- Stand-alone machine allows it to be rolled up to your existing conveyor and apply tags to a single lane of bottles as they are conveyed through the packaging process.
- Multiple servo axis allows for fast, accurate changeovers and on the fly adjustments.
- Minimal retooling required, making for quicker changeovers.
- User-friendly operator interface engineered specifically with the end user in mind.
- Photo-eye product signal.
- Auto-splice of rolls of tags for continuous operation.

# 145 1/4" 55 3/4"

Graphic Packaging International 975 3rd Street Southwest Crosby, MN 56441 (888) 800-6861 Please visit our website at www.graphicpkg.com for more information.