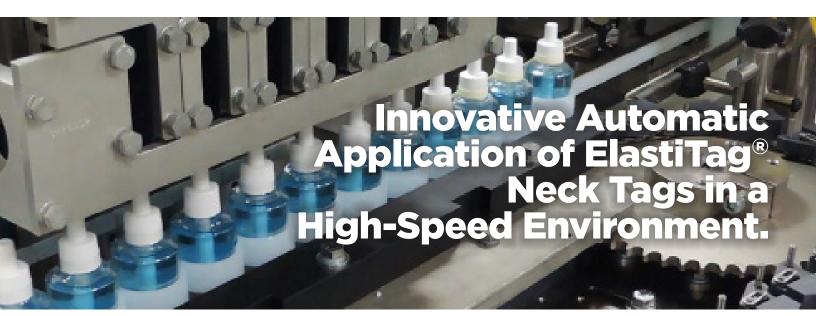

• 80 psi clean/dry air supply required

(equivalent to class 3 or better).

· CFM dependent on vacuum

depending upon product size and

Speed

The ElastiTag® Applicator is designed specifically for the automatic application of Elastitag® Neck Tags in a high-speed environment.

#### Machine Features (Standard)

- Incorporates a band-expanding wheel
  that separates each tag from the web
  as it rotates the tag to the bottom of the
  wheel. The wheel releases the tag over
  the neck of the bottle and the timing
  screw discharges the bottle onto the
  customer's conveyor.
- Stand-alone machine allows it to be rolled up to your existing conveyor and apply tags to a single lane of bottles as they are conveyed through the packaging process.
- Multiple servo axis allows for fast, accurate changeovers and on the fly adjustments.
- Minimal retooling required, making for quicker changeovers.
- User-friendly operator interface engineered specifically with the end user in mind.
- Photo-eye product signal.
- Auto-splice of rolls of tags for continuous operation.